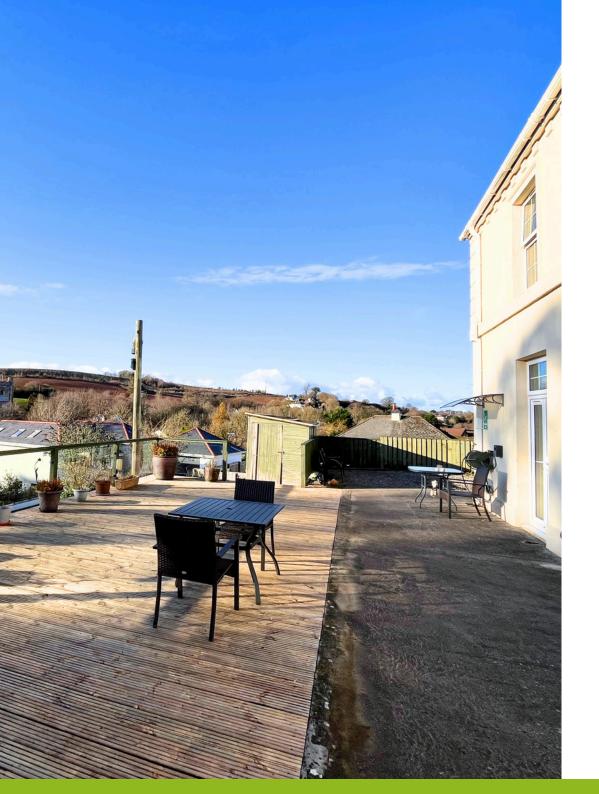

## Your Private Sanctuary

Our beautiful period property combines elegant Victorian features with modern conveniences to create a truly homely environment:

- Eight charming rooms, each with its own private en-suite bathroom and easy-access shower
- A bright, inviting living room where friendships flourish
- A welcoming dining area that brings everyone together
- Delightful outdoor spaces including a full-length decking area perfect for sunny afternoons
- Modern lift ensuring easy access throughout the house
- Wi-Fi, TV, and telephone connections keeping you connected with loved ones
- Peaceful gardens providing a tranquil retreat